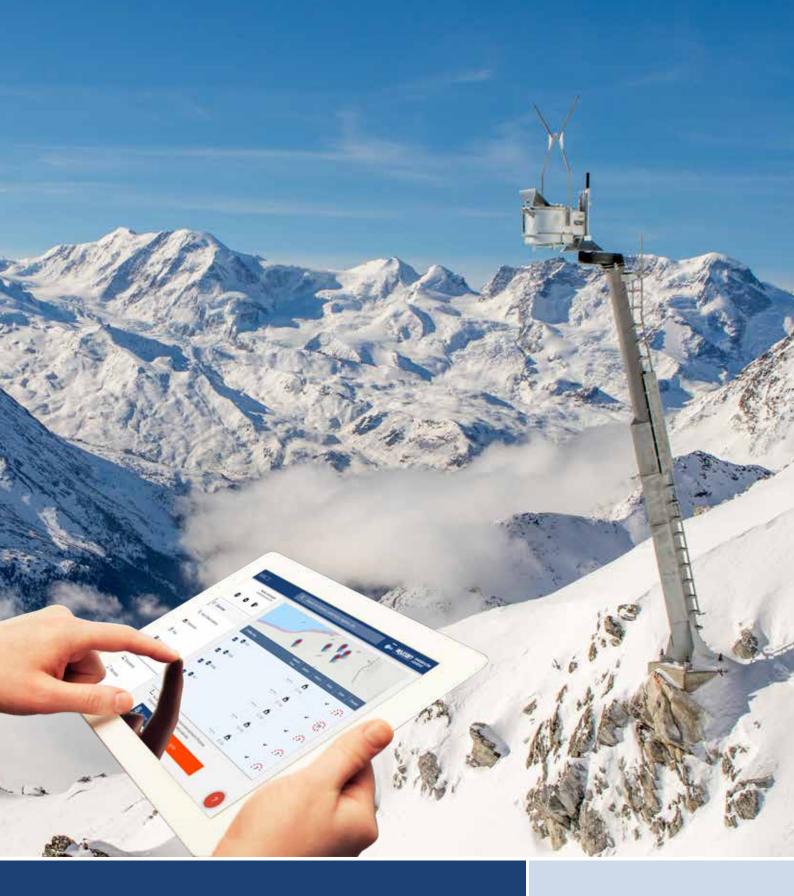

## All in one online platform Operating Software Wyssen Avalanche Control Center WAC.3

The latest software generation including new hardware for operating, monitoring and data storage of the well-proven Wyssen Avalanche Towers, detection systems and weather stations.

- Simple and intuitive web-based operating interface
- Operable from any web-enabled device (PC, Tablet, Notebook, Smartphone)
- Operation independent of location
- Multiple release from Avalanche Towers possible
- ✓ Simple visualization of all systems divided in groups of avalanche zones and functions as RACS, weather data, avalanche detection etc.
- ✓ Improved system availability thanks to constant monitoring of the systems status and operations all around the clock (24/7)
- Preventive automatic alarms in case of improper status of system components
- ✓ Automatic documentation and archiving of data e.g. decision making process, measures taken etc.
- Communication security is assured in case of mobile network failure thanks to the back-up connection via radio
- Extensive additional features (explosive documentation, avalanche documentation, weather station, communication tool, snow height measurement etc.)