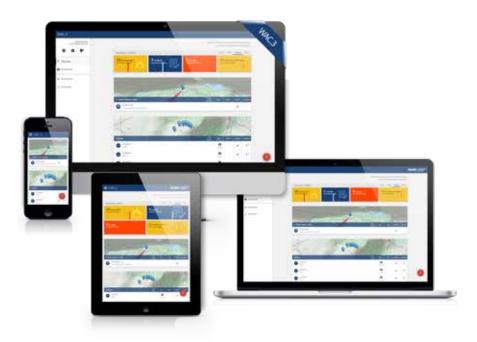

## All in one online platform Operating Software Wyssen Avalanche Control Center WAC.3

The latest software generation including new hardware for operating, monitoring and data storage of the well-proven Wyssen Avalanche Towers, detection systems and weather stations.

- Simple and intuitive web-based operating interface
- Operable from any web-enabled device (PC, Tablet, Notebook, Smartphone)
- Operation independent of location
- Multiple release from Avalanche Towers possible
- ✓ Simple visualization of all systems divided in groups of avalanche zones and functions as RACS, weather data, avalanche detection etc.
- ✓ Improved system availability thanks to constant monitoring of the systems status and operations all around the clock (24/7)
- Preventive automatic alarms in case of improper status of system components
- ✓ Automatic documentation and archiving of data e.g. decision making process, measures taken etc.
- Communication security is assured in case of mobile network failure thanks to the back-up connection via radio
- Extensive additional features (explosive documentation, avalanche documentation, weather station, communication tool, snow height measurement etc.)