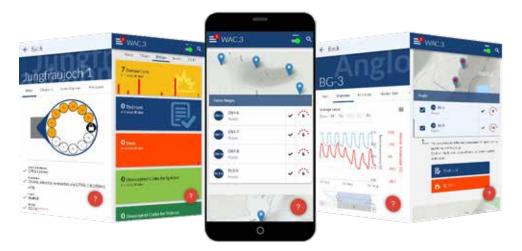

## All in one online platform Operating Software Wyssen Avalanche Control Center WAC.3

The latest software generation including new hardware for operating, monitoring and data storage of the well-proven Wyssen Avalanche Towers, detection systems and weather stations.

- Simple and intuitive web-based operating interface
- Operable from any web-enabled device (PC, Tablet, Notebook, Smartphone)
- Operation independent of location
- Multiple release from Avalanche Towers possible
- ✓ Simple visualization of all systems divided in groups of avalanche zones and functions as RACS, weather data, avalanche detection etc.
- ✓ Improved system availability thanks to constant monitoring of the systems status and operations all around the clock (24/7)
- Preventive automatic alarms in case of improper status of system components
- ✓ Automatic documentation and archiving of data e.g. decision making process, measures taken etc.
- Communication security is assured in case of mobile network failure thanks to the back-up connection via radio
- Extensive additional features (explosive documentation, avalanche documentation, weather station, communication tool, snow height measurement etc.)