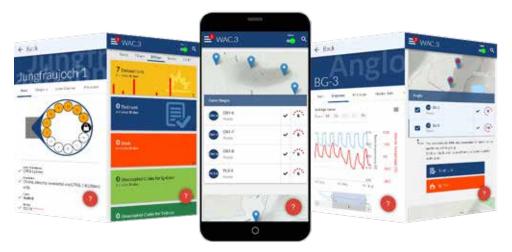

- ✓ Simple and intuitive web-based operating interface
- Operable from any web-enabled device (PC, Tablet, Notebook, Smartphone)
- Operation independent of location
- Multiple release from Avalanche Towers possible
- Simple visualization of all systems divided in groups of avalanche zones and functions as RACS, weather data, avalanche detection etc.
- ✓ Improved system availability thanks to constant monitoring of the systems status and operations all around the clock (24/7)
- Preventive automatic alarms in case of improper status of system components
- Automatic documentation and archiving of data e.g. decision making process, measures taken etc.
- Communication security is assured in case of mobile network failure thanks to the back-up connection via radio
- Extensive additional features (explosive documentation, avalanche documentation, weather station, communication tool, snow height measurement etc.)