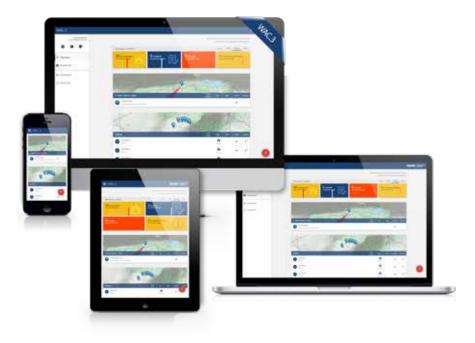

- ✓ Simple and intuitive web-based operating interface
- Operable from any web-enabled device (PC, Tablet, Notebook, Smartphone)
- Operation independent of location
- Multiple release from Avalanche Towers possible
- Simple visualization of all systems divided in groups of avalanche zones and functions as RACS, weather data, avalanche detection etc.
- ✓ Improved system availability thanks to constant monitoring of the systems status and operations all around the clock (24/7)
- Preventive automatic alarms in case of improper status of system components
- Automatic documentation and archiving of data e.g. decision making process, measures taken etc.
- Communication security is assured in case of mobile network failure thanks to the back-up connection via radio
- Extensive additional features (explosive documentation, avalanche documentation, weather station, communication tool, snow height measurement etc.)