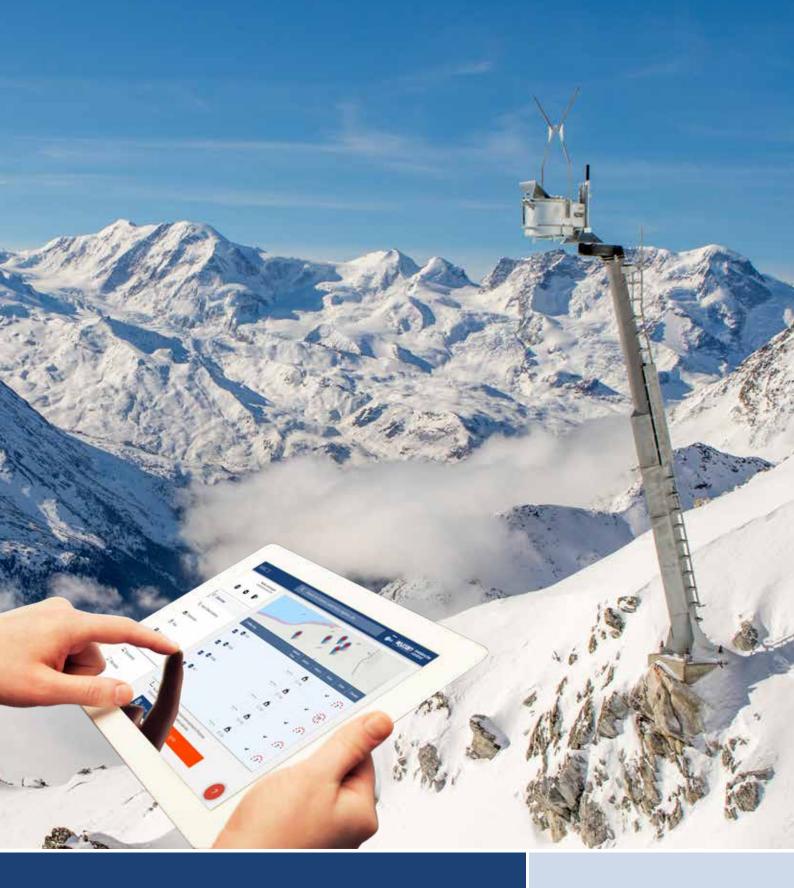

## All in one online platform Operating Software Wyssen Avalanche Control Center WAC.3®

The latest software generation including new hardware for operating, monitoring and data storage of the well-proven Wyssen Avalanche Towers, detection systems and weather stations.

- ✓ Simple and intuitive web-based operating interface
- Operable from any web-enabled device (PC, Tablet, Notebook, Smartphone)
- Operation independent of location
- Multiple release from Avalanche Towers possible
- Simple visualization of all systems divided in groups of avalanche zones and functions as RACS, weather data, avalanche detection etc.
- ✓ Improved system availability thanks to constant monitoring of the systems status and operations all around the clock (24/7)
- Preventive automatic alarms in case of improper status of system components
- Automatic documentation and archiving of data e.g. decision making process, measures taken etc.
- Communication security is assured in case of mobile network failure thanks to the back-up connection via radio
- Extensive additional features (explosive documentation, avalanche documentation, weather station, communication tool, snow height measurement etc.)