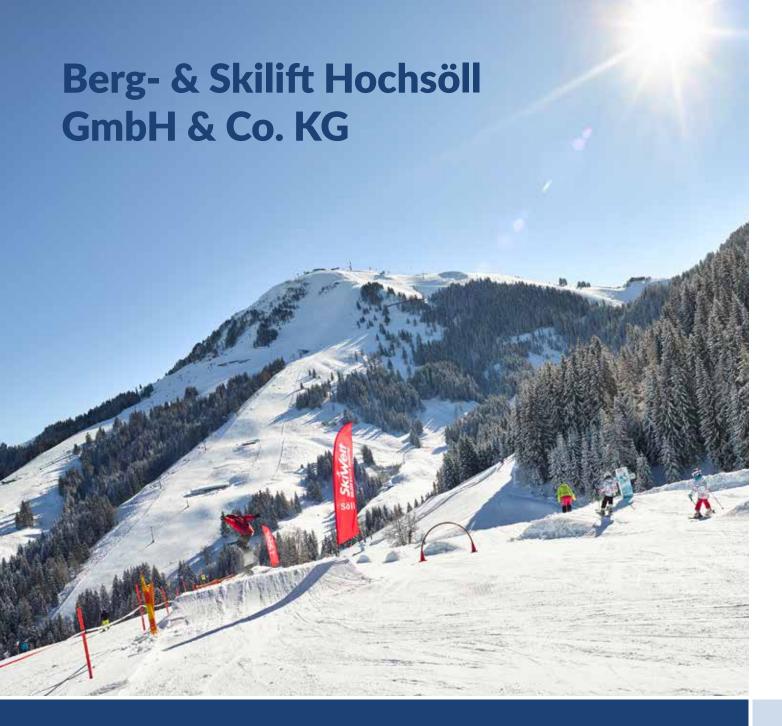

#### Year:

Installed in 2017 and 2020

Photo credits: © demateo.com

Place: Söll, Tyrol

**Country:** Austria

## **Protected Object(s):**

Ski Resort

## **Installed Systems:**

1x Avalanche Tower LS12-5

#### **Year:**

Installed in 2012

Photo credits: © Berg- & Skilift Hochsöll GmbH & Co. KG