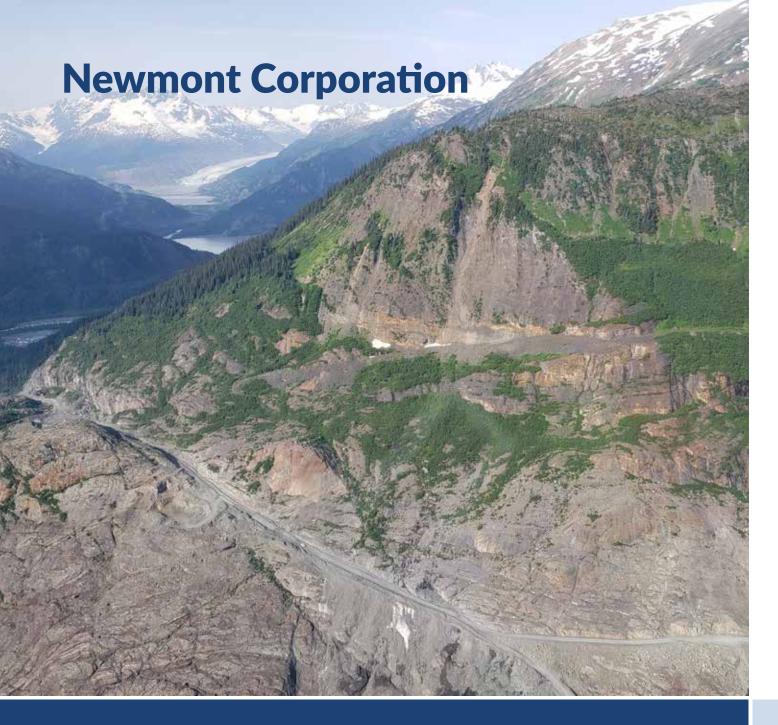

Avalanche Tower LS12-5
1x LIA® Laser Scanner
WAC.3® operational software:
Cockpit and RiskEval

#### Year:

Installation since 2021











**Place:** Mattertal, VS

(Community Randa,

Täsch, St. Niklaus)

**Country:** Switzerland

#### **Protected Object(s):**

Road, Railway, Residential area

#### **Installed Systems:**

16x Avalanche Tower LS12-5 1x IDA® Infrasound Detection system 2x LIA® Laser Scanner

WAC.3® operational software: Cockpit, RiskEval, HeliTrack

#### Year:

Installation since 2004









**Place:** Trans-Canada Highway,

Rocky Mountain District

**Country:** Canada

#### **Protected Object(s):**

Road, Buildings

#### **Installed Systems:**

11x Avalanche Tower LS12-5

#### Year:

Installed in 2016-2018

#### **Future**

2 more towers will be installed in 2024





**Place:** Brucejack mine

Country: Canada

# **Protected Object(s):**

Road

# **Installed Systems:**

12x Avalanche Tower LS12-5

#### Year:

Installed in 2019







**Place:** Nendaz, Veysonnaz,

Siviez, Mt-Fort, VS

Country: Switzerland

# **Protected Object(s):**

Ski resort

# **Installed Systems:**

WAC.3® operational software: Cockpit, ExploDoc, HeliTrack

#### Year:

Installation since 2023





**Place:** Glacier National Park

**Country:** Canada

### **Protected Object(s):**

Road, Railway

### **Installed Systems:**

5x Avalanche Tower LS12-5
1x LIA® Laser Scanner
1x Weather Station
13x IDA®
4x LARA®
WAC.3® Cockpit

#### Year:

Installed in 2017-2020





**Place:** Yoho National Park

**Country:** Canada

# **Protected Object(s):**

Road, Railway

# **Installed Systems:**