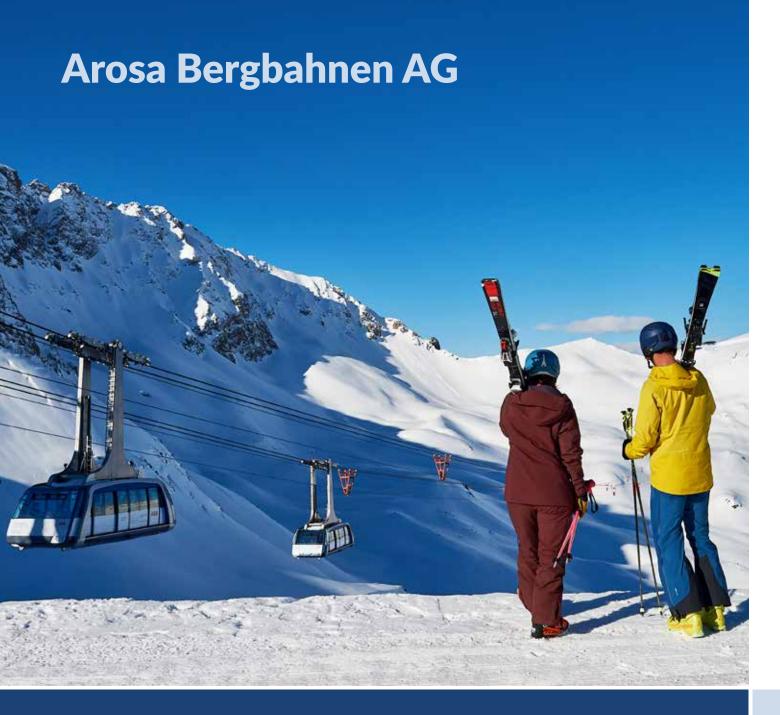

#### Year:

Installed in 2021 and 2022

Photo credits: © Andrea Dotta

Lässt Herzen höher schlagen.

**Place:** Arosa, GR

**Country:** Switzerland

## **Protected Object(s):**

Ski Resort

#### **Installed Systems:**

4x Avalanche Tower LS12-5
WAC.3® operational software:
Cockpit, ExploDoc

#### Year:

Installed in 2020 and 2021

Photo credits: © Arosa Tourismus, Nina Mattli

**Place:** Cresta (Avers), GR

Country: Switzerland