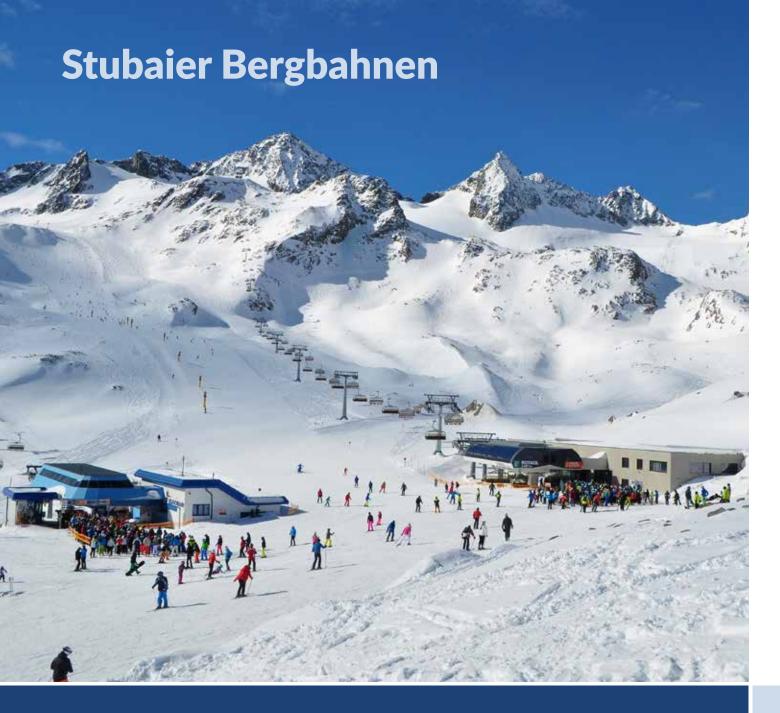

# **Protected Object(s):**

Ski Resort

# **Installed Systems:**

7x Avalanche Tower LS12-5

#### Year:

Installed in 2002 and 2013

**Place:** Les Marécottes, VS

Country: Switzerland