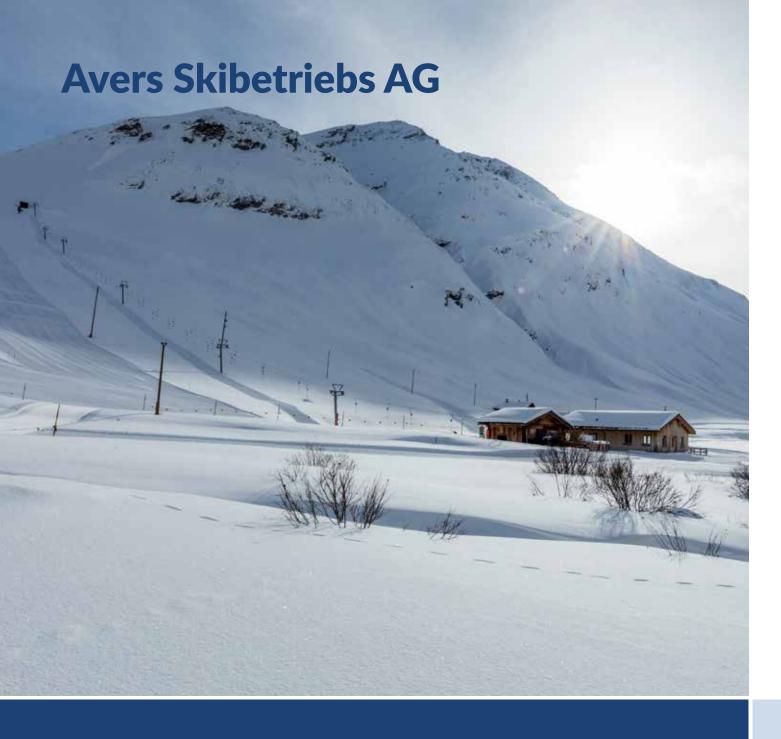

#### Year:

Installed in 2020 and 2021

Photo credits: © Arosa Tourismus, Nina Mattli

**Place:** Cresta (Avers), GR

Country: Switzerland

## **Protected Object(s):**

Ski Resort

## **Installed Systems:**

1x Avalanche Tower LS12-5 2x Weather Station WAC.3® Cockpit

#### Year:

Installed in 2017 and 2020

Photo credits: © demateo.com

Place: Söll, Tyrol

**Country:** Austria