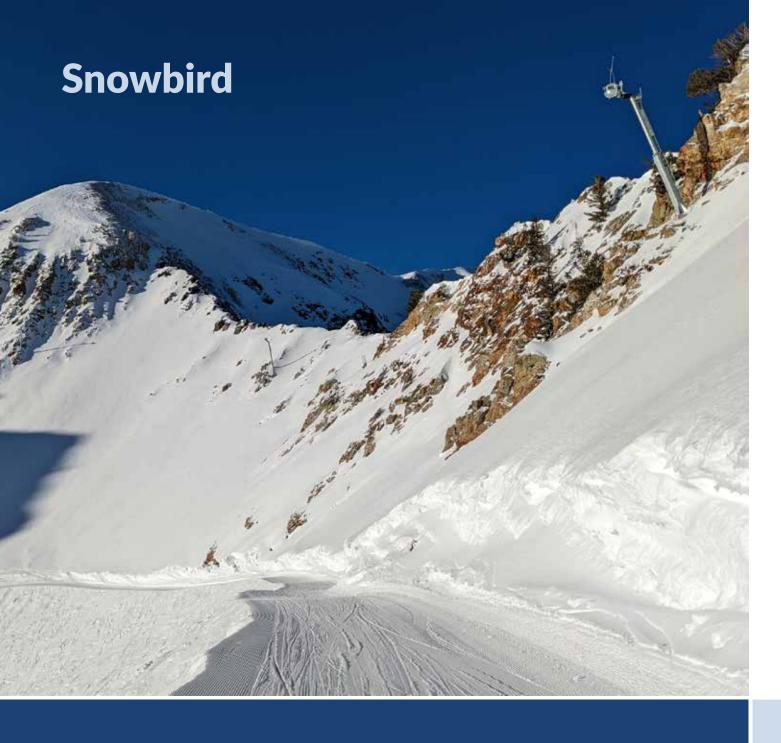

#### Year:

Installed in 2023

Photo credits: © Skizentrum St. Jakob i.D. GmbH & Co KG

**Place:** Snowbird, LCC Utah

**Country:** USA

# **Protected Object(s):**

Ski Resort

# **Installed Systems:**

17x Avalanche Tower LS12-5

#### Year:

Installation 2021 - 2023

#### **Future:**

6 more Towers are planned for 2025!

Photo credits: © Chris Bremer, Snowbird, Utah

**Place:** Solitude, BCC Utah

**Country:** USA