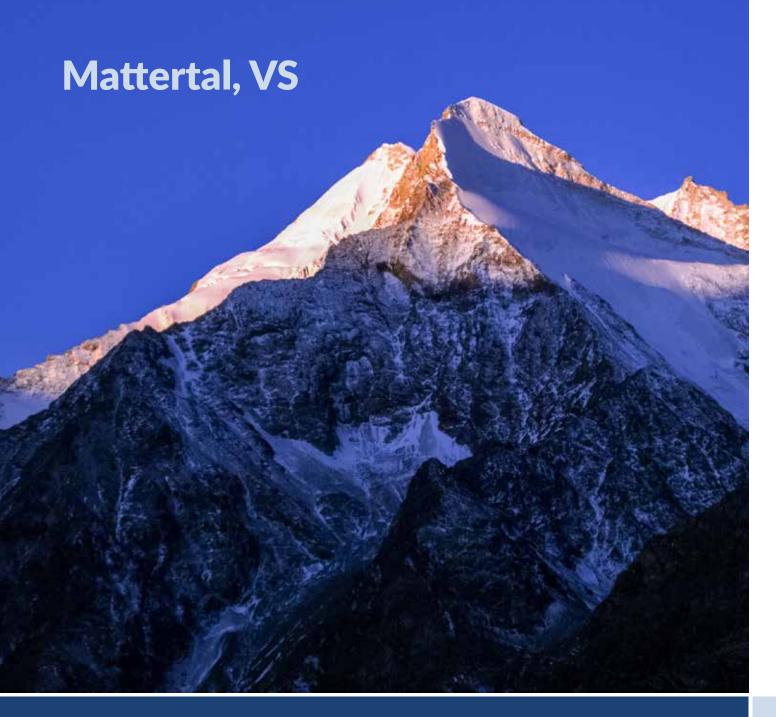

#### Year:

Installation since 2021

**Place:** Mattertal, VS

(Community Randa,

Täsch, St. Niklaus)

**Country:** Switzerland

#### **Protected Object(s):**

Road, Railway, Residential area

#### **Installed Systems:**

16x Avalanche Tower LS12-5 1x IDA® Infrasound Detection system 2x LIA® Laser Scanner

WAC.3® operational software: Cockpit, RiskEval, HeliTrack

#### Year:

Installation since 2004

**Place:** Trans-Canada Highway,

Rocky Mountain District

**Country:** Canada