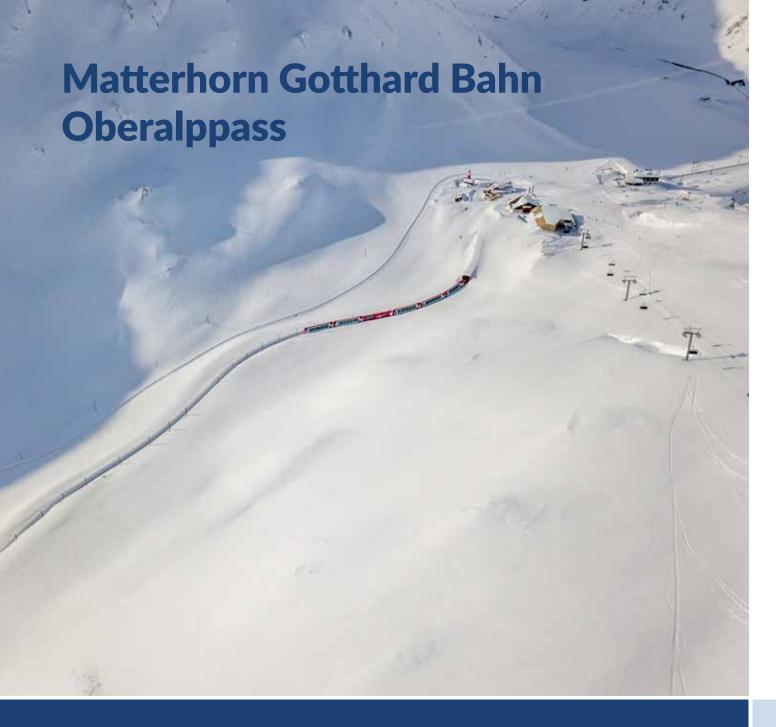

#### **Year:**

Installed in 2019

**Place:** Oberalppass, GR-UR

Country: Switzerland

# **Protected Object(s):**

Railway

### **Installed Systems:**

4x Avalanche Tower LS12-5
1x LIA® Laser Scanner
WAC.3® operational software:
Cockpit and RiskEval

#### Year:

Installation since 2021

**Place:** Mattertal, VS

(Community Randa,

Täsch, St. Niklaus)

**Country:** Switzerland