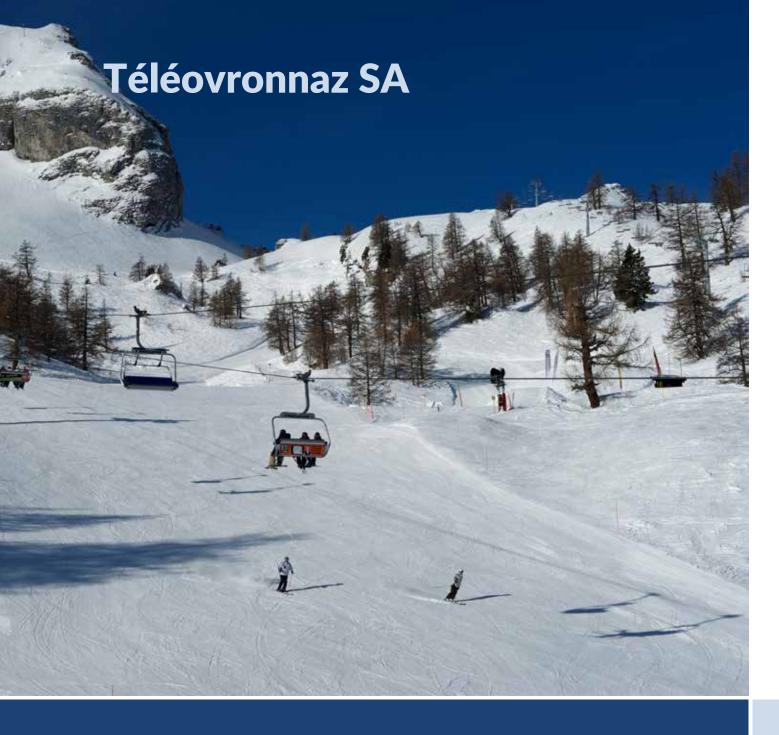

# **Protected Object(s):**

Ski Resort

#### **Installed Systems:**

10x Avalanche Tower LS12-5 1x Avalanche Tower LS24-5 WAC.3® operational Software: Cockpit, ExploDoc, HeliTrack

#### Year:

Installed in 2001-2018

Place: Guttannen, BECountry: Switzerland