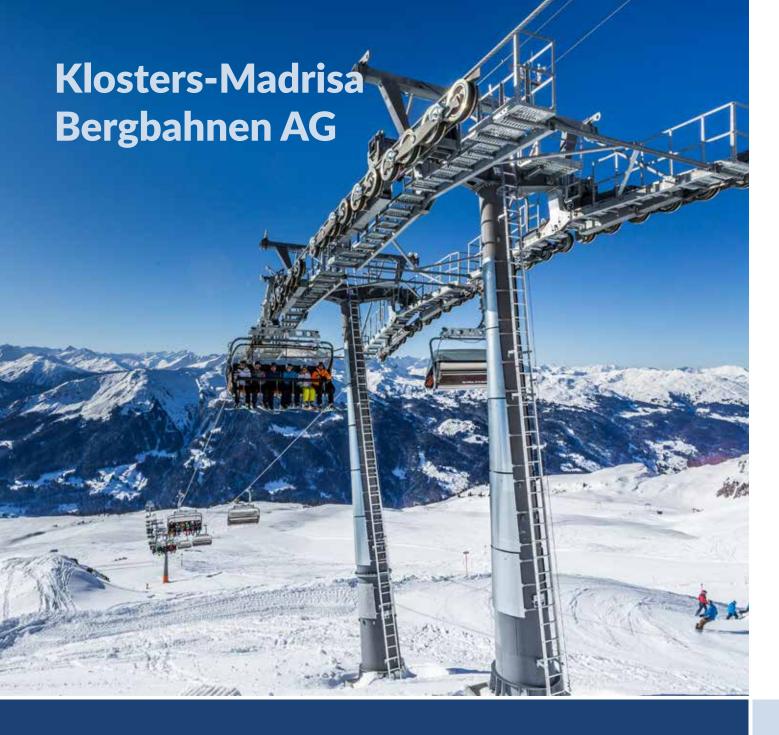

# **Protected Object(s):**

Ski Resort

### **Installed Systems:**

1x Avalanche Tower LS12-5

WAC.3® operational software: Cockpit, RiskEval, ExploDoc, HeliTrack and integration of external avalanche systems

#### Year:

Installation since 2022

Photo credits: © Klosters-Madrisa Bergbahnen AG

**Place:** KSM Project, BC

Country: Canada