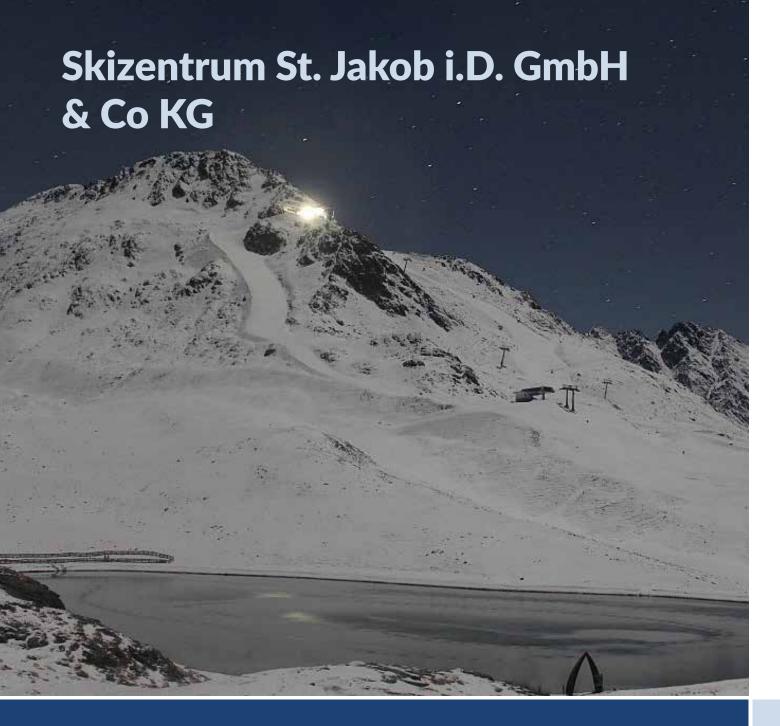

#### Year:

Installed in 2016 and 2019

Photo credits: © Oberstdorf Kleinwalsertal Bergbahn

Place: St. Jakob i.D.

**Country:** Austria

# **Protected Object(s):**

Ski Resort

# **Installed Systems:**

1x Mini Tower LS6-5

#### Year:

Installed in 2023

Photo credits: © Skizentrum St. Jakob i.D. GmbH & Co KG

**Place:** Snowbird, LCC Utah

**Country:** USA