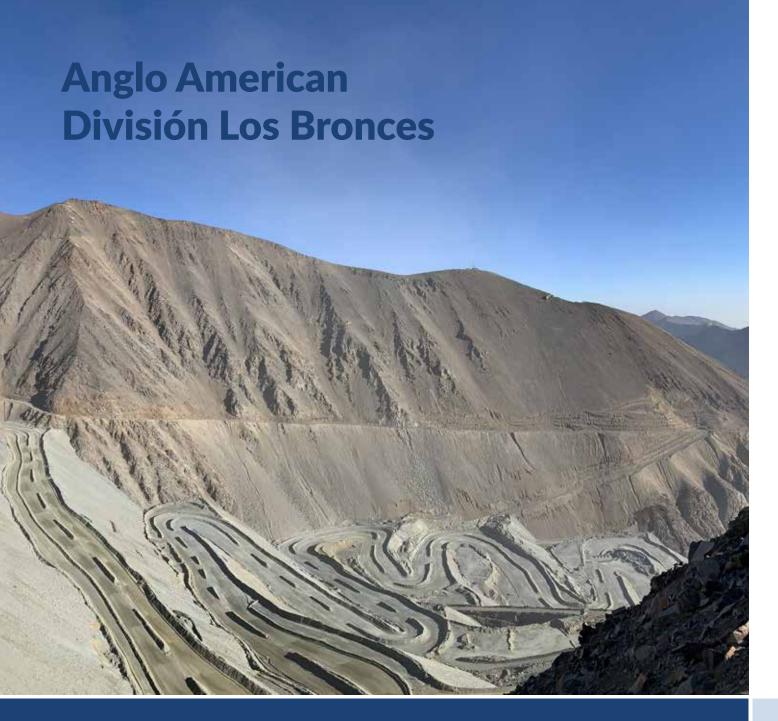

## **Protected Object(s):**

Copper Open Pit Mine

#### **Installed Systems:**

43x Avalanche Tower LS12-5
7x GINA® Geophones in
Avalanches
9x LIA® Laser Scanner

#### **Construction:**

Construction installation of all Wyssen RACS in high altitude

**Year:** Installed in 2018-2023