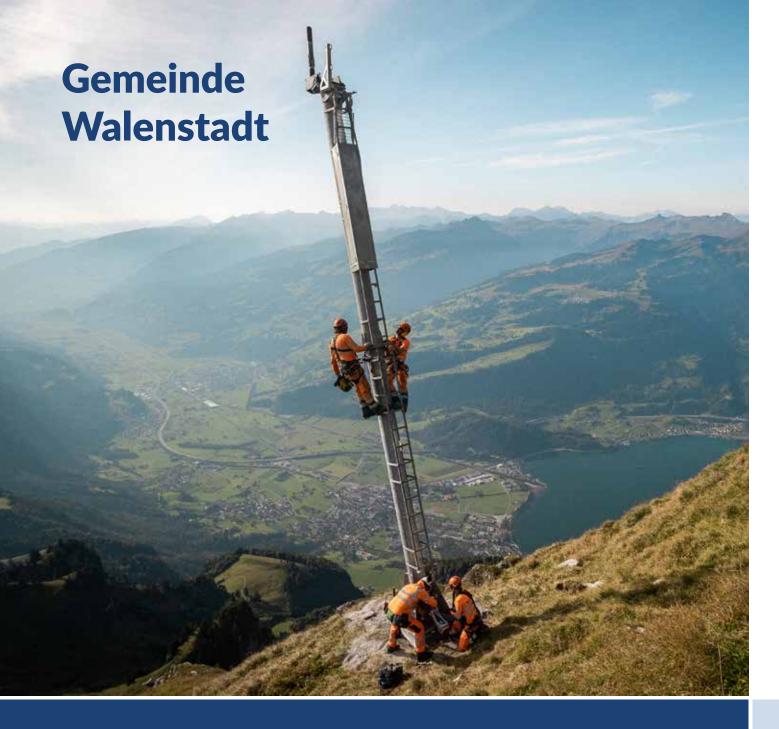

# Protected Object(s):

Road, Residential area

#### **Installed Systems:**

7x Avalanche Tower LS12-5 WAC.3® operational software: Cockpit, ComTool, ExploDoc

#### Year:

Installations since 2021

Place: Zuoz, GR

**Country:** Switzerland