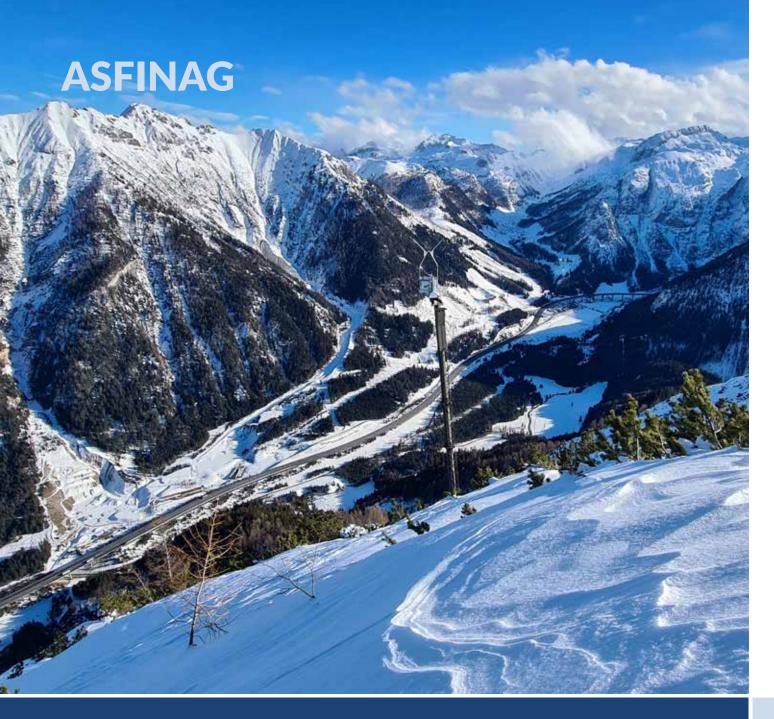

## **Protected Object(s):**

A10 Tauern Highway

## **Installed Systems:**

3x Avalanche Tower LS12-5

1x Weather station

1x LIA® Laser Scanner

1x Stand Alone Weather station

#### Year:

Installed in 2020

Bundesamt für Strassen ASTRA

**Place:** Airolo TI, Göschenen UR

Simplon pass VS

**Country:** Switzerland