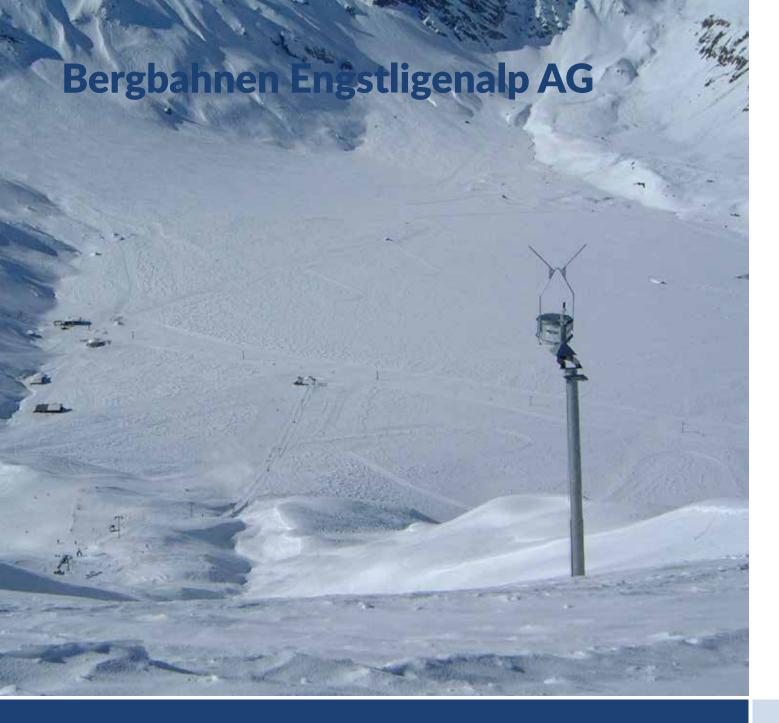

## **Protected Object(s):**

Ski Resort

## **Installed Systems:**

WAC.3® operational Software: Cockpit, RiskEval, ExploDoc, HeliTrack

#### Year:

Installed in 2021

Photo credits: © Bergbahnen Hohsaas AG

**Place:** Kühtai, Stubai Alps

**Country:** Austria