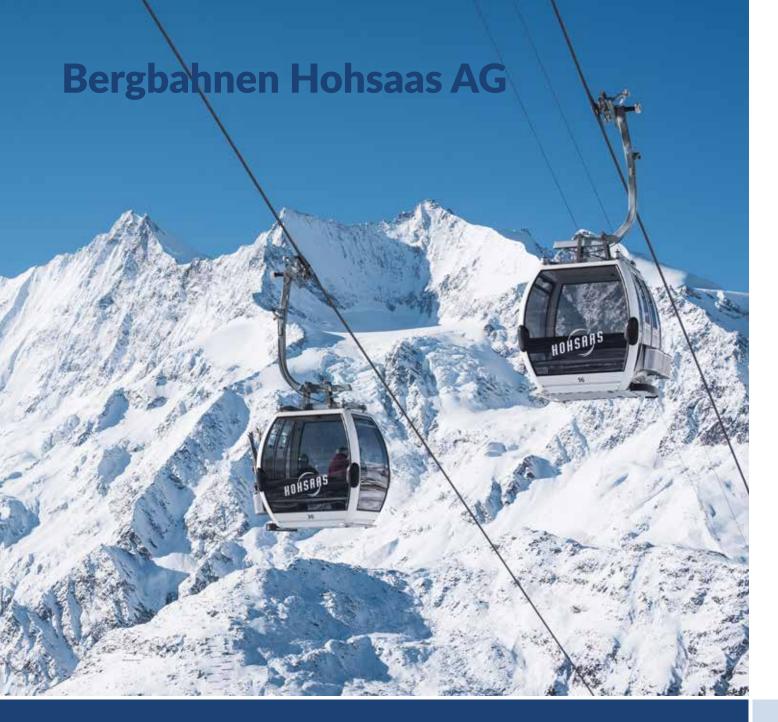

## **Protected Object(s):**

Ski Resort

## **Installed Systems:**

WAC.3® operational Software: Cockpit, RiskEval, ExploDoc, HeliTrack

#### Year:

Installed in 2021

Photo credits: © Bergbahnen Hohsaas AG

**Place:** Kühtai, Stubai Alps

**Country:** Austria