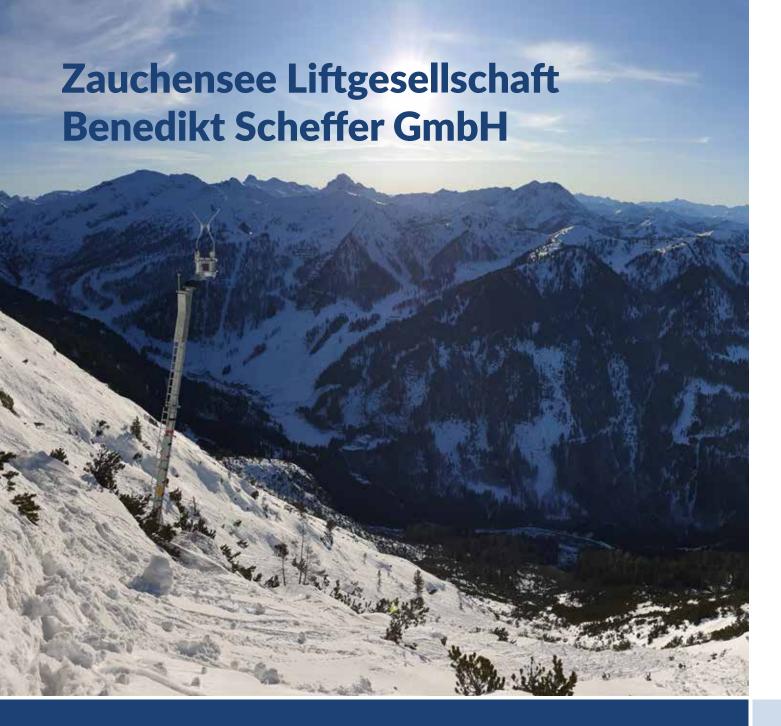

alanche Team







**Place:** Vallée du Trient, VS

**Country:** Switzerland

# **Protected Object(s):**

Road, Cross-Country Circuit, Hiking Trail

# **Installed Systems:**

WAC.3® operational Software: Cockpit and RiskEval Safety Concept from **geoformer** in collaboration with Jean-Luc Lugon

#### Year:

Installed in 2019

Photo credits: © Vallée du Trient





# WEISSE ARENA GRUPPE

**Place:** Laax, GR

**Country:** Switzerland

# **Protected Object(s):**

Ski Resort

# **Installed Systems:**

5x Avalanche Tower LS12-5 1x Mini-Tower LS6-5

#### Year:

Installation since 2021

Photo credits: © LAAX / Danuser Gaudenz







**Place:** Uttendorf

**Country:** Austria

# **Protected Object(s):**

Ski Resort

# **Installed Systems:**

1x Avalanche Tower LS12-5

Year:

Installed in 2010







**Place:** Zauchensee

**Country:** Austria

# **Protected Object(s):**

Access Road

# **Installed Systems:**

1x Avalanche Tower LS12-5 1x Signal horn 1x LIA<sup>®</sup> Laser Scanner

#### Year:

Installed in 2019







**Place:** Brienzergrat, BE

**Country:** Switzerland

#### **Protected Object(s):**

Railway, Road, Residential Area

# **Installed Systems:**

WAC.3® operational Software: Cockpit and 2x RiskEval

Integration of external avalanche detection systems

Year: Installed in 2021

#### **Remark:**

in collaboration with the community of Brienz & department of transportation canton bern







Place: Zermatt, VSCountry: Switzerland

### **Protected Object(s):**

Railway, Ski Resort

#### **Installed Systems:**

55x Avalanche Tower LS12-5 1x Avalanche Tower LS24-5 1x PETRA