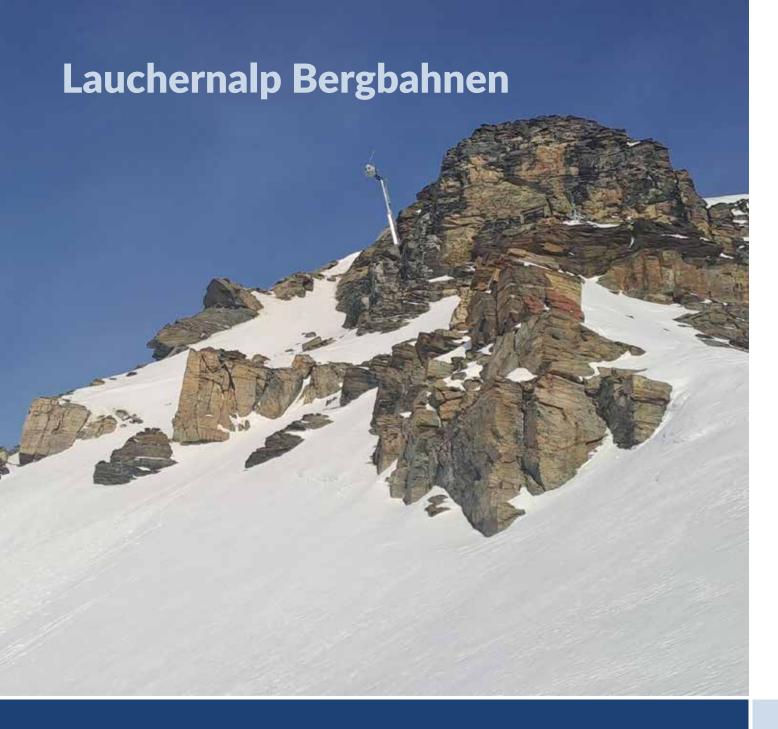

#### Year:

Installed in 2021 and 2023

**Place:** Lauchernalp, VS

Country: Switzerland

### **Protected Object(s):**

Road and winter hiking trail

#### **Installed Systems:**

1x Avalanche Tower LS24-5
WAC.3® operational software:
Cockpit, RiskEval, ExploDoc,
PisteCheck

#### Year:

Installed in 2023

Lässt Herzen höher schlagen.

**Place:** Lenzerheide, GR

Country: Switzerland