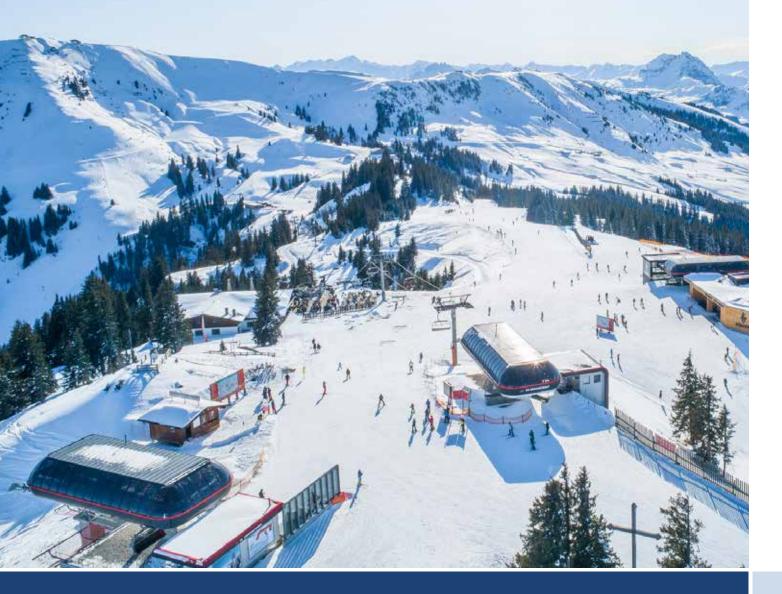

#### **Protected Object(s):**

Ski Resort

#### **Installed Systems:**

2x Avalanche Tower LS12-5 1x Bomb Tramway

#### Year:

Installed in 2000 and 2015

#### **Remark:**

The very first Avalanche Tower installed worldwide!

**Place:** Saas-Grund, VS

**Country:** Switzerland