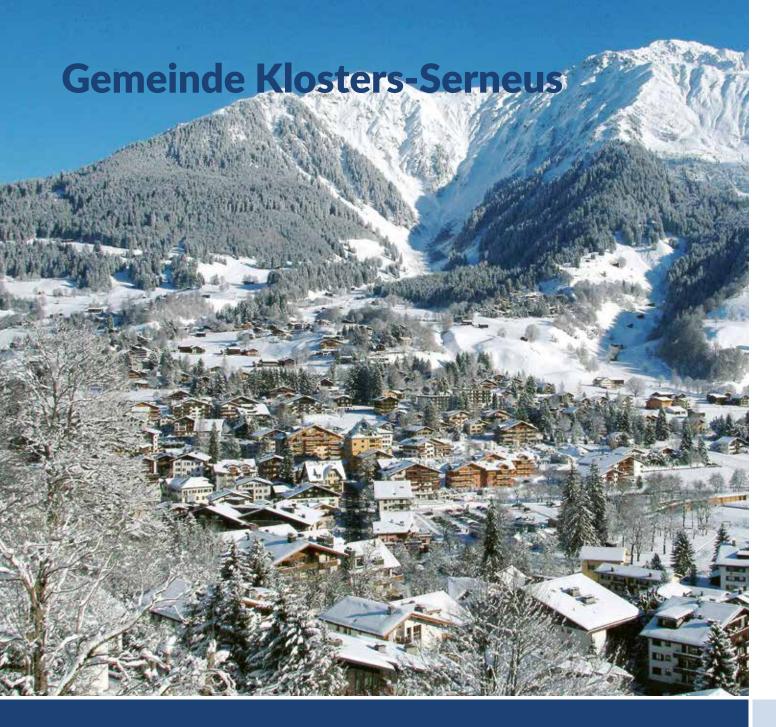

### Year:

Installed in 2012

Photo credits: © TVB Tiroler Oberland Kaunertal / Martin Lugger

**Place:** Klosters-Serneus, GR

**Country:** Switzerland

### **Protected Object(s):**

Roads and residential area

### **Installed Systems:**

6x Avalanche Tower LS12-5 1x Weather station

#### Year:

Installed in 2012

Photo credits: © Destination Davos Klosters

**Place:** Maishofen

**Country:** Austria

**Operator:** Land Salzburg

(Staßenmeisterei Pinzgau)