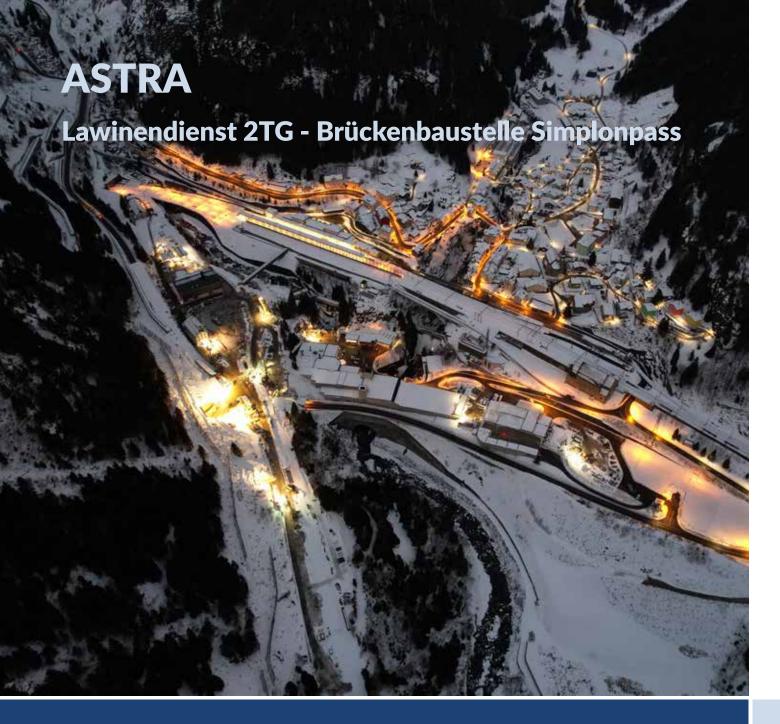

#### **Protected Object(s):**

Road, Construction site second tube Gotthard, Bridge construction site

#### **Installed Systems:**

1x Avalanche Tower LS12-5
IDA® Infrasound Detection System
WAC.3® operational Software:
Cockpit and RiskEval
Safety Concept from **geoformer** 

#### Year:

Installed in 2021 and 2022

Photo credits: © Andrea Dotta

Lässt Herzen höher schlagen.

**Place:** Arosa, GR

**Country:** Switzerland