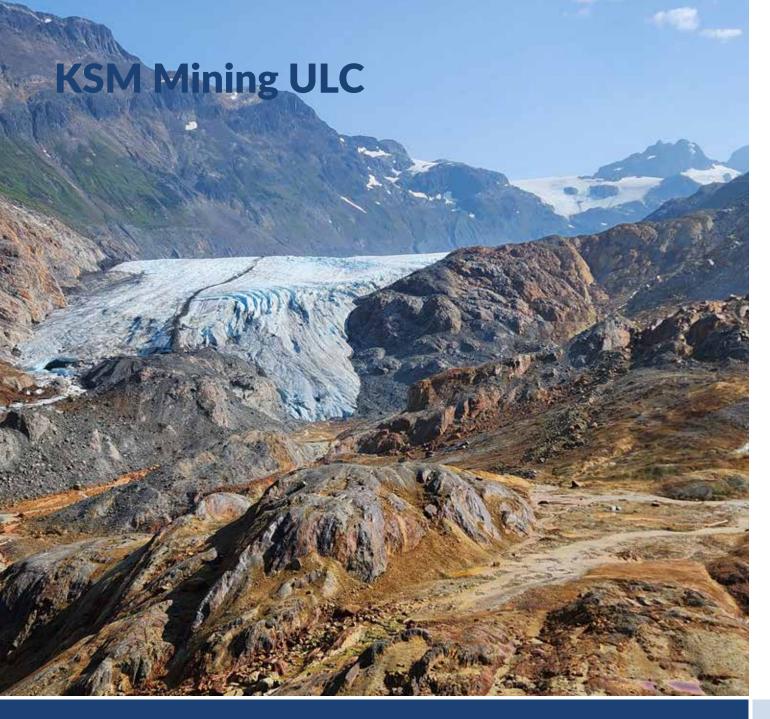

#### **Future**

2 more towers will be installed in 2024

**Place:** Brucejack mine

Country: Canada

# **Protected Object(s):**

Road

# **Installed Systems:**

12x Avalanche Tower LS12-5

#### Year:

Installed in 2019

**Place:** Nendaz, Veysonnaz,

Siviez, Mt-Fort, VS

Country: Switzerland