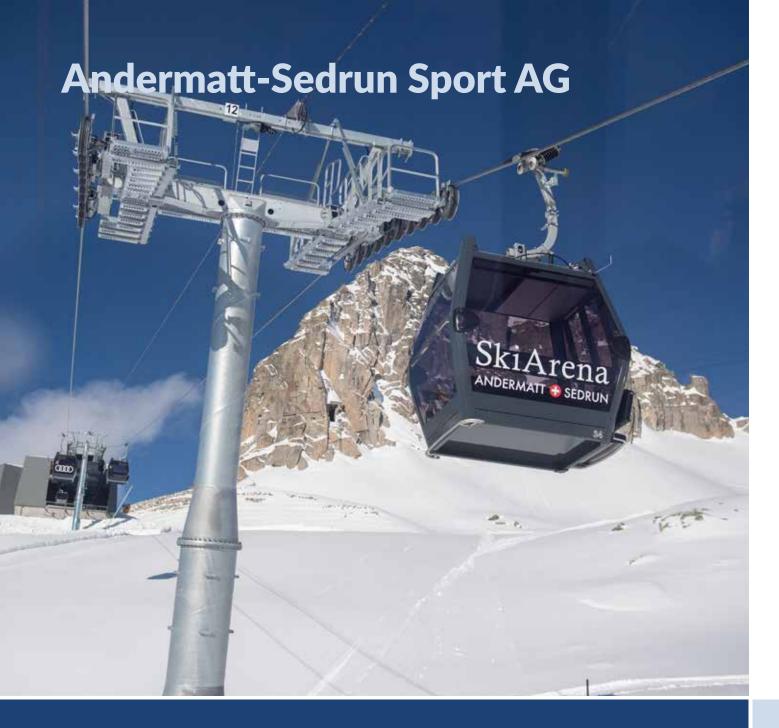

#### **Future:**

5 more towers are planned for 2025!

**Place:** Andermatt, UR

**Country:** Switzerland

### **Protected Object(s):**

Ski Resort

#### **Installed Systems:**

6x Avalanche Tower LS12-5

WAC.3® operational software: Cockpit, RiskEval, ExploDoc, HeliTrack via digital radio device

#### Year:

Installation since 2003

Photo credits: © Andermatt-Sedrun Sport AG

**Place:** Los Bronces

**Country:** Chile