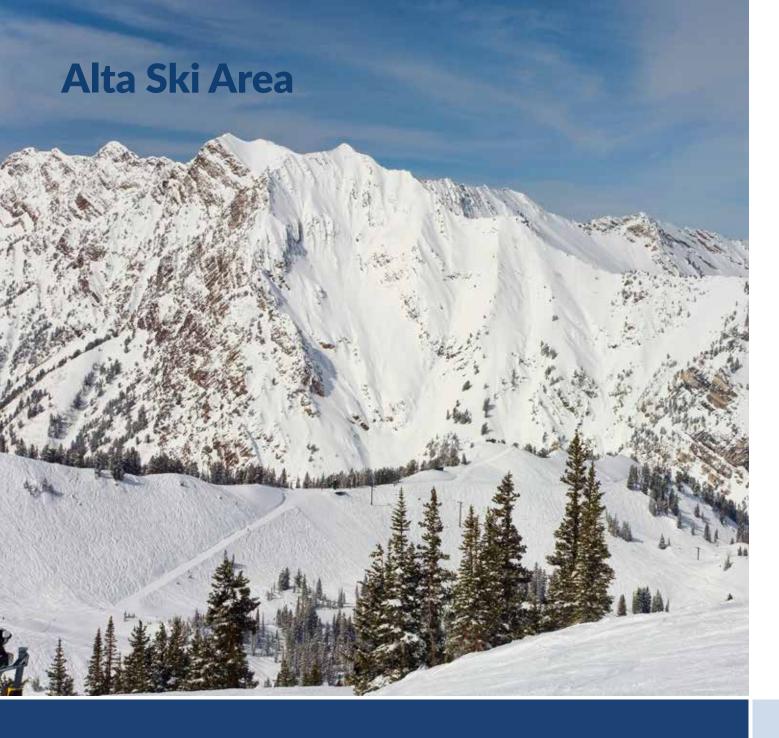

# References Wyssen Avalanche Control AG

**Place:** Alta, Utah

**Country:** USA

## **Protected Object(s):**

Ski Resort

## **Installed Systems:**

14x Avalanche Tower LS12-5

#### Year:

Installation 2021 - 2023

#### **Future:**

5 more towers are planned for 2025!

**Place:** Andermatt, UR

**Country:** Switzerland