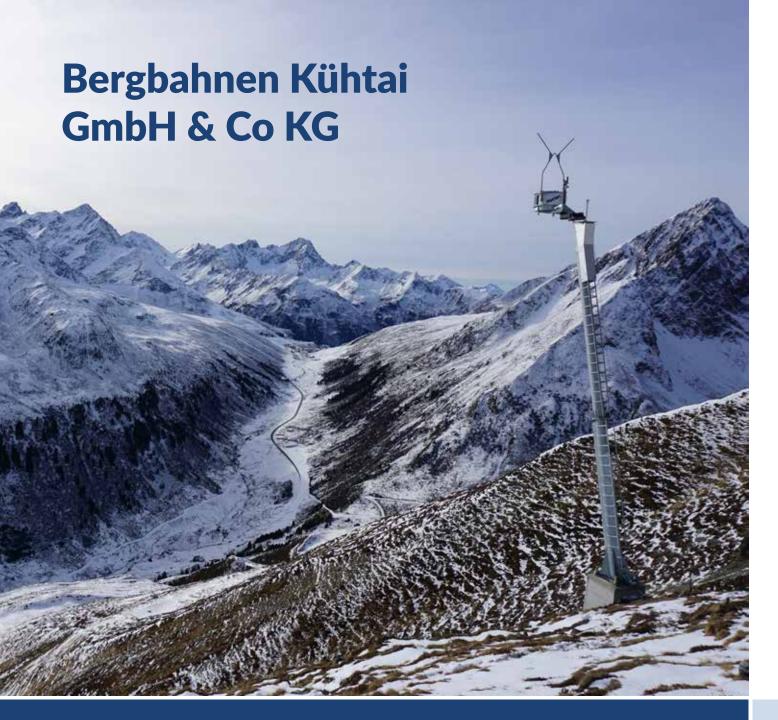

## **Protected Object(s):**

Access Roads and Ski Resort

## **Installed Systems:**

3x Avalanche Tower LS12-5

#### Year:

Installed in 2013 and 2018

**Place:** Obertauern

**Country:** Austria