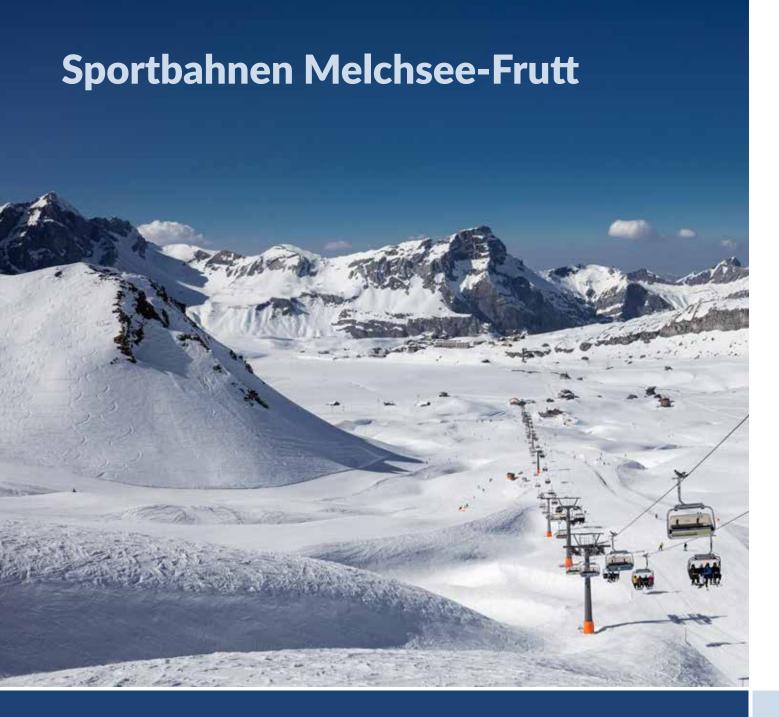

#### **Future:**

2 more Towers are planned for 2024!

Photo credits: © Solitude Mountain Resort

Place: Kerns, OWCountry: Switzerland

# **Protected Object(s):**

Ski Resort

# **Installed Systems:**

3x Avalanche Tower LS12-5 2x Mini Towers LS6-5

#### Year:

Installed in 2017 - 2020

Photo credits: © Sportbahnen Melchsee-Frutt

**Place:** Saalfelden

**Country:** Austria

**Operator:** Land Salzburg (Staßenmeisterei Pinzgau)