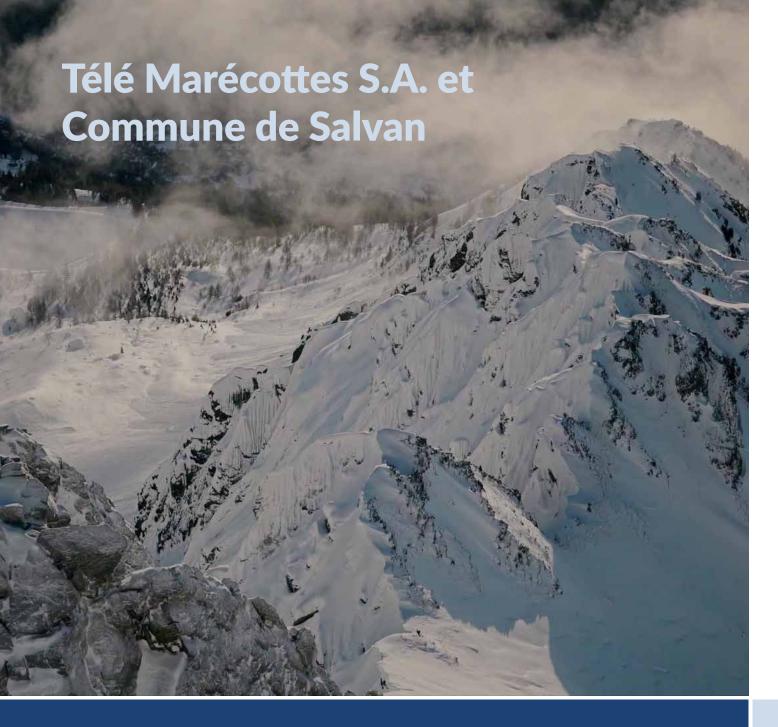

#### Year:

Installed in 2002 and 2013

**Place:** Les Marécottes, VS

Country: Switzerland

# **Protected Object(s):**

Residential Area, Ski Resort

# **Installed Systems:**

4x Avalanche Tower LS12-5

#### Year:

Installed in 2004 - 2021

Photo credits: © Nicolas Falquet

**Place:** Ovronnaz, VS

Country: Switzerland