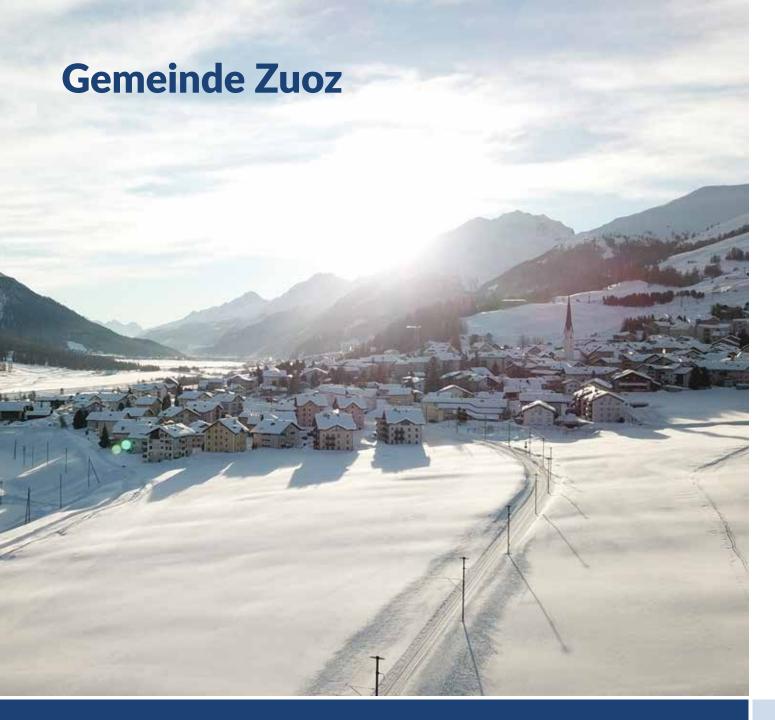

#### Year:

Installations since 2021

Place: Zuoz, GR

**Country:** Switzerland

#### **Protected Object(s):**

Road, Residential area

#### **Installed Systems:**

9x Avalanche Tower LS12-5 1x LIA<sup>®</sup> Laser Scanner

1x Wind station

1x Weather station

WAC.3® operational software Cockpit, RiskEval, ComTool, HeliTrack

#### Year:

Installed in 2013, 2020, 2021

**Place:** Les Diablerets, VD

**Country:** Switzerland