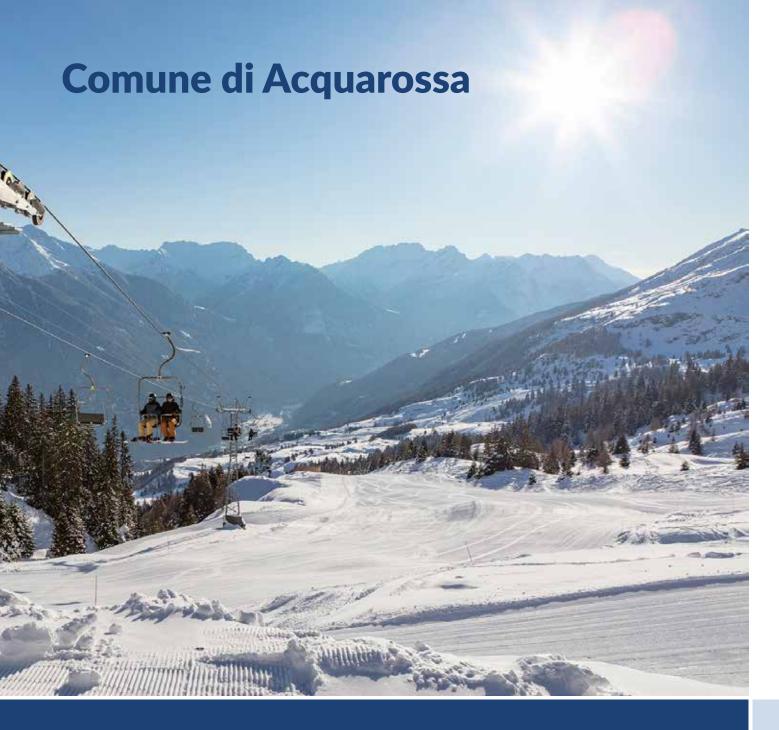

#### **Future:**

Total Tower project: 16x Avalanche Towers LS24-5 (2020-2032)

**Place:** Acquarossa, IT

**Country:** Switzerland

**Operator:** Amici del Nara

**Protected Object(s):** Ski Resort, Residential area (holiday huts)

#### **Installed Systems:**

4x Avalanche Tower LS12-5

3x LIA® Laser Scanner

1x Weather Station

1x Camera

WAC.3® operational Software: Cockpit, HeliTrack, ComTool

Year: Installation since 2021

Photo credits:

© Belinzona e Valli Turismo Luca Crivelli