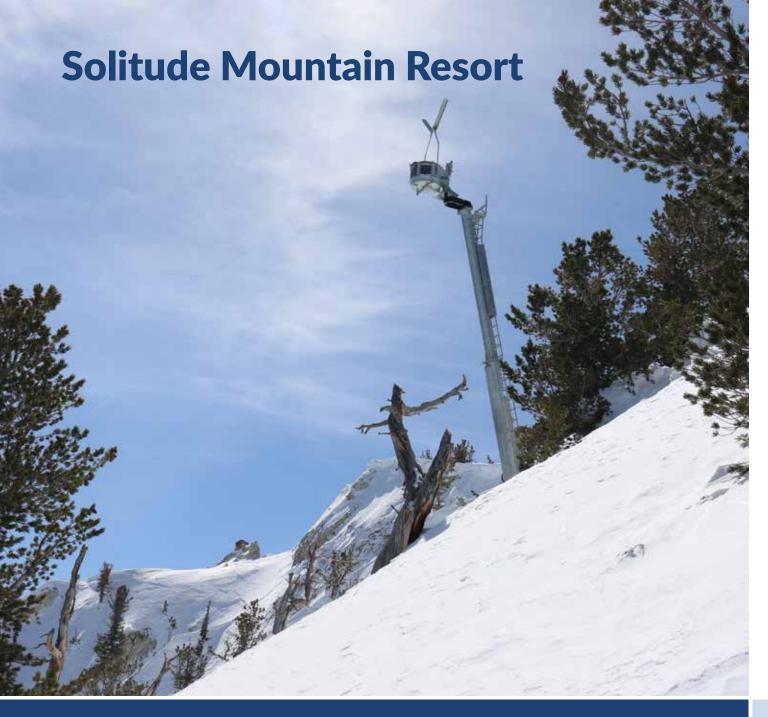

#### **Future:**

6 more Towers are planned for 2025!

Photo credits: © Chris Bremer, Snowbird, Utah

**Place:** Solitude, BCC Utah

**Country:** USA

#### **Protected Object(s):**

Ski Area

#### **Installed Systems:**

4x Avalanche Tower LS12-5

#### Year:

Installation 2022 - 2023

#### **Future:**

2 more Towers are planned for 2024!

Photo credits: © Solitude Mountain Resort

Place: Kerns, OWCountry: Switzerland