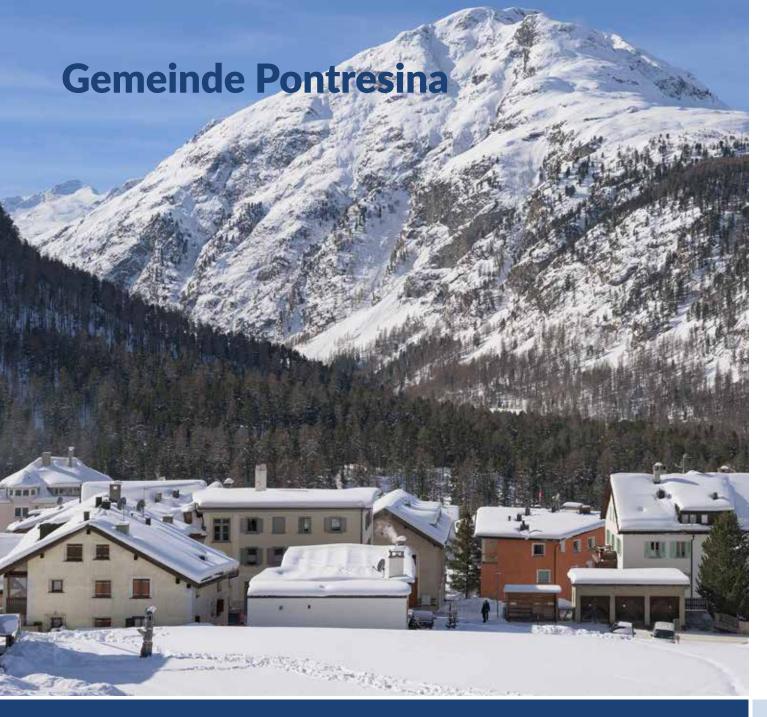

#### Year:

Installed in 2019

Photo credits: © Gemeinde Maishofen

Place: Pontresina, GRCountry: Switzerland

### **Protected Object(s):**

Road and Settlement Area

### **Installed Systems:**

10x Avalanche Tower LS12-5

3x LIA® Laser Scanner

2x Wind Station

2x Webcam

WAC.3® Cockpit

#### Year:

Installation since 2020

**Place:** Prato Leventina

and Quinto, TI

**Country:** Switzerland