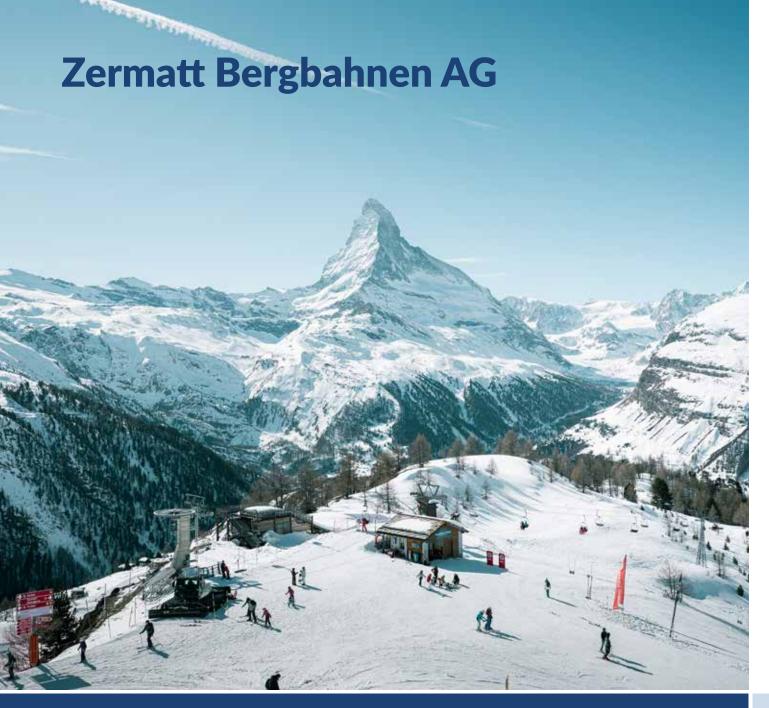

### **Protected Object(s):**

Railway, Ski Resort

#### **Installed Systems:**

55x Avalanche Tower LS12-5 1x Avalanche Tower LS24-5 1x PETRA® People Tracking Radar

1x LIA® Laser Scanner WAC.3® operational software: Cockpit, ExploDoc, HeliTrack

#### Year:

Installation since 2004

Photo credits: © Christian Pfammatter