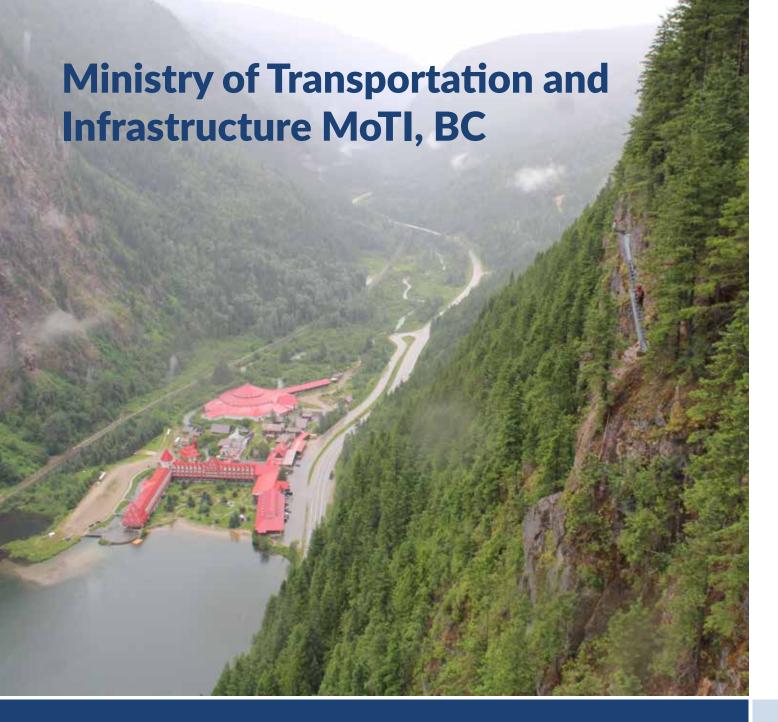

enmeisterei Pinzgau)

# **Protected Object(s):**

Road

### **Installed Systems:**

1x Avalanche Tower LS12-5 1x Signal horn

#### **Year:**

Installed in 2019







**Place:** Oberalppass, GR-UR

Country: Switzerland

# **Protected Object(s):**

Railway

### **Installed Systems:**

4x Avalanche Tower LS12-5
1x LIA® Laser Scanner
WAC.3® operational software:
Cockpit and RiskEval

#### Year:

Installation since 2021











**Place:** Mattertal, VS

(Community Randa,

Täsch, St. Niklaus)

**Country:** Switzerland

#### **Protected Object(s):**

Road, Railway, Residential area

#### **Installed Systems:**

16x Avalanche Tower LS12-5 1x IDA® Infrasound Detection system 2x LIA® Laser Scanner

WAC.3® operational software: Cockpit, RiskEval, HeliTrack

#### Year:

Installation since 2004









**Place:** Trans-Canada Highway,

Rocky Mountain District

**Country:** Canada

#### **Protected Object(s):**

Road, Buildings

#### **Installed Systems:**

11x Avalanche Tower LS12-5

#### Year:

Installed in 2016-2018

#### **Future**

2 more towers will be installed in 2024





**Place:** Brucejack mine

Country: Canada

# **Protected Object(s):**

Road

# **Installed Systems:**

12x Avalanche Tower LS12-5

#### Year:

Installed in 2019







**Place:** Nendaz, Veysonnaz,

Siviez, Mt-Fort, VS

Country: Switzerland

# **Protected Object(s):**

Ski resort

# **Installed Systems:**

WAC.3® operational software: Cockpit, ExploDoc, HeliTrack

#### Year:

Installation since 2023





**Place:** Glacier National Park

**Country:** Canada

### **Protected Object(s):**

Road, Railway

##