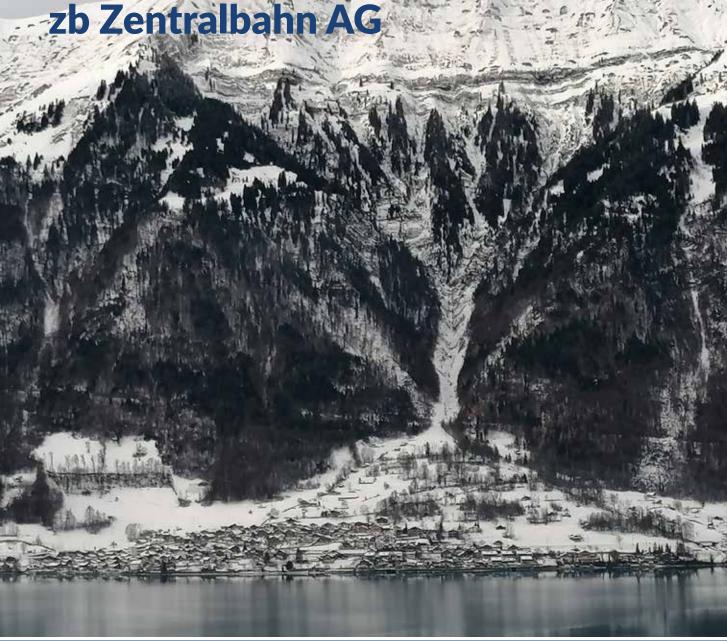

# zb Zentralbahn AG

| Place:   | Brienzergrat, BE |
|----------|------------------|
| Country: | Switzerland      |

#### **Protected Object(s):** Railway, Road, Residential Area

#### **Installed Systems:**

WAC.3<sup>®</sup> operational Software: Cockpit and 2x Assessment Integration of external avalanche detection systems

Year: Installed in 2021

#### **Remark:**

in collaboration with the community of Brienz & department of transportation canton bern