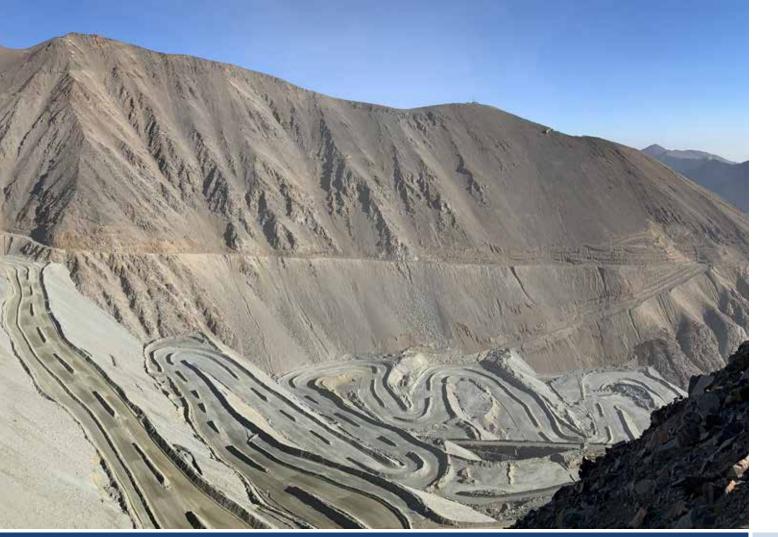

# **Anglo American División Los Bronces**

Place:Los BroncesCountry:Chile

**Protected Object(s):** Copper Open Pit Mine

#### **Installed Systems:** 43x Avalanche Tower LS12-5 7x GINA<sup>®</sup> Geophones in Avalanches 11x LIA<sup>®</sup> Laser Scanner

#### **Construction:**

Construction installation of all Wyssen RACS in high altitude

Year: Installation since 2018