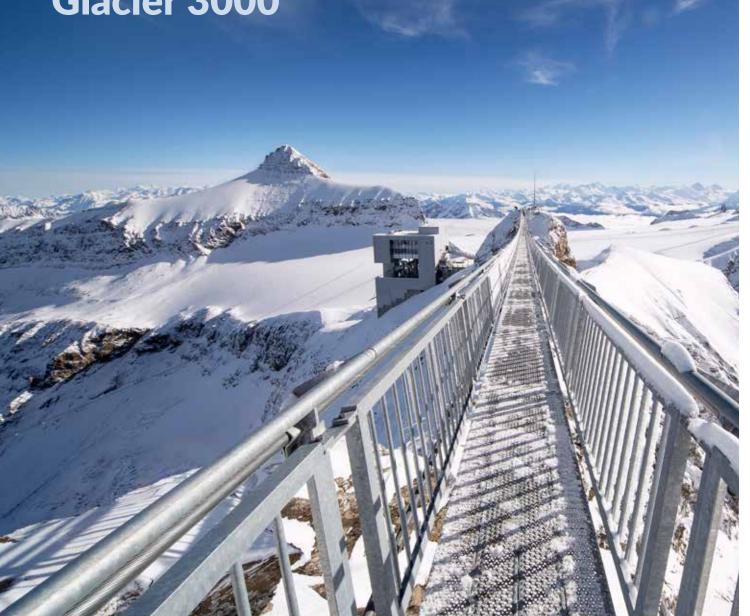

# **Glacier 3000**

**GLACIER 3000** High level experience.

Place: Les Diablerets, VD Country: Switzerland

### **Protected Object(s):** Road

**Installed Systems:** 2x Avalanche Tower LS12-5

Year: Installed in 2017

Photo credits: © Glacier 3000