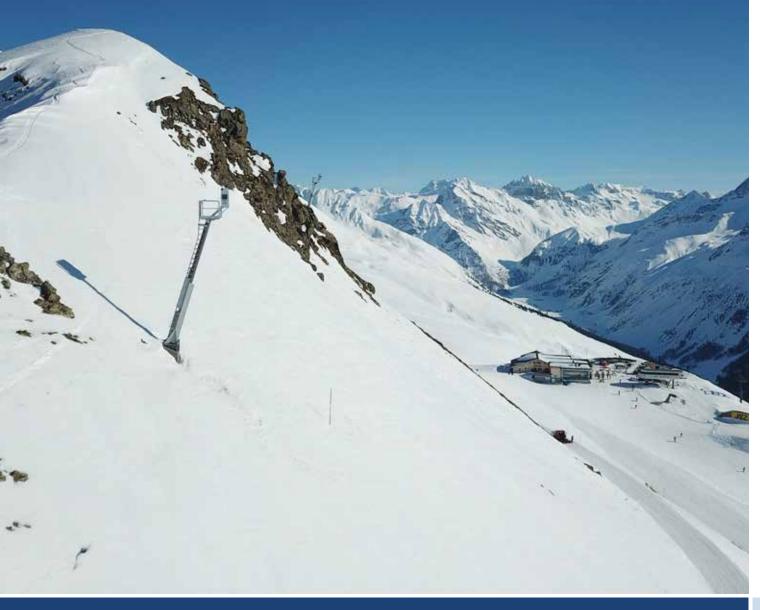

### **Davos Klosters Mountains**

| Place:   | Davos/Klosters, GR |
|----------|--------------------|
| Country: | Switzerland        |

**Protected Object(s):** 

Ski Resort

#### **Installed Systems:**

14x Avalanche Tower LS12-51x Avalanche Tower LS24-52x Mini Towers LS6-51x Bomb tramway

WAC.3<sup>®</sup> operational software: Cockpit, Assessment, Helicopter control, Explosives, Piste inspection, NxD

Year: Installation since 1974

#### **Remark:**

The very first installed bomb tramway in 1974

Place: Pontresina, GRCountry: Switzerland