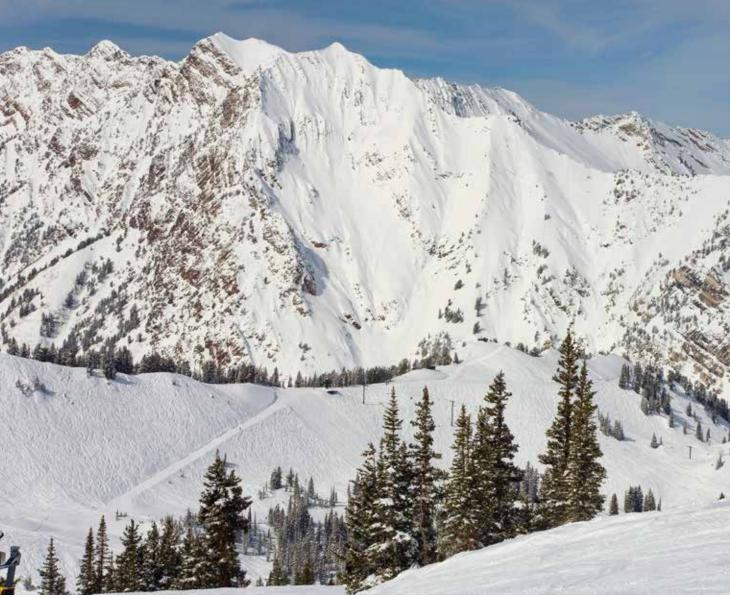

# Alta Ski Area

Place:Alta, UtahCountry:USA

#### **Protected Object(s):**

Ski Resort

**Installed Systems:** 14x Avalanche Tower LS12-5

Year: Installation 2021 - 2023

#### Future:

5 more towers are planned for 2025!