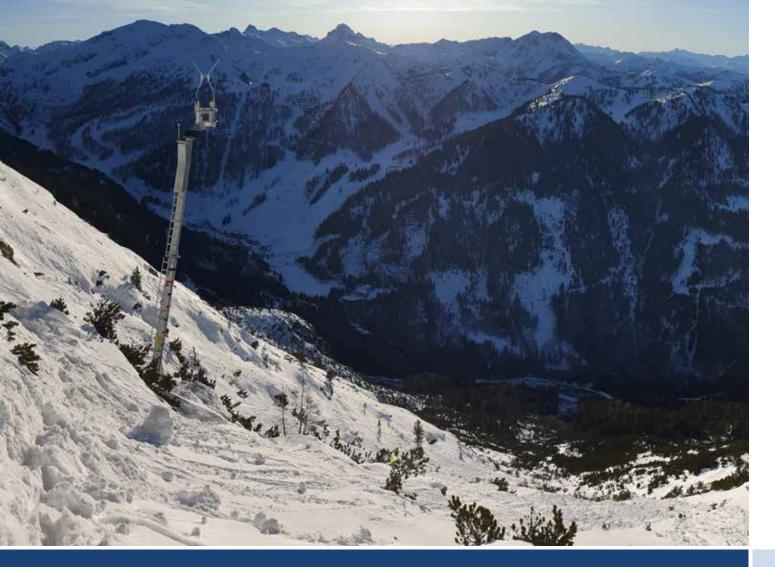

### Weißsee Gletscherwelt

Place: UttendorfCountry: Austria

### Protected Object(s):

Ski Resort

### **Installed Systems:** 1x Avalanche Tower LS12-5

**Year:** Installed in 2010