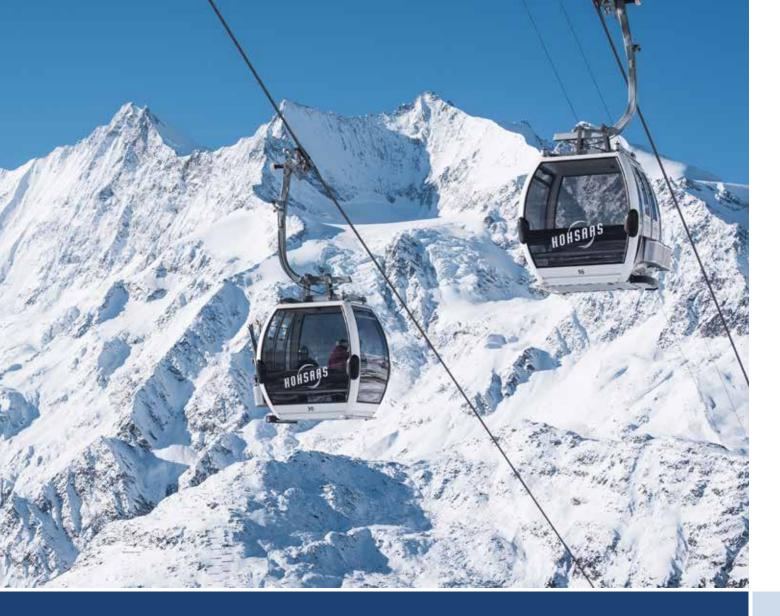

# **Bergbahnen Hohsaas AG**

Place: Saas-Grund, VSCountry: Switzerland

### **Protected Object(s):** Ski Resort

#### **Installed Systems:**

WAC.3<sup>®</sup> operational Software: Cockpit, Assessment, Explosives, Helicopter control, Accidents

**Year:** Installed in 2021

Photo credits: © Bergbahnen Hohsaas AG