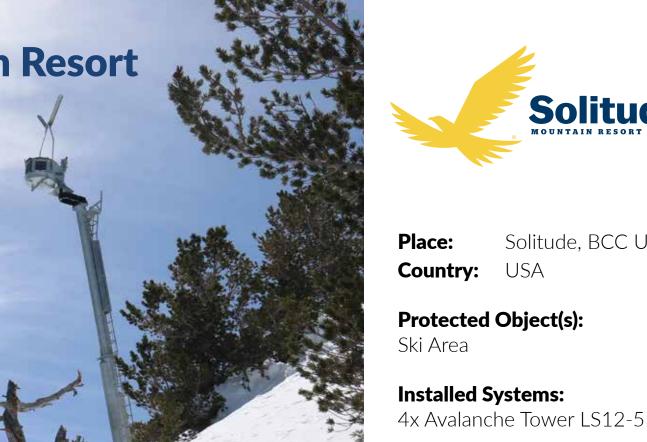

## **Solitude Mountain Resort**

Year: Installation 2022 - 2023

USA

**Future:** 4 more Towers are planned for 2025 and 3 more Towers for 2026!

**Solitude** 

Solitude, BCC Utah

Photo credits: © Solitude Mountain Resort