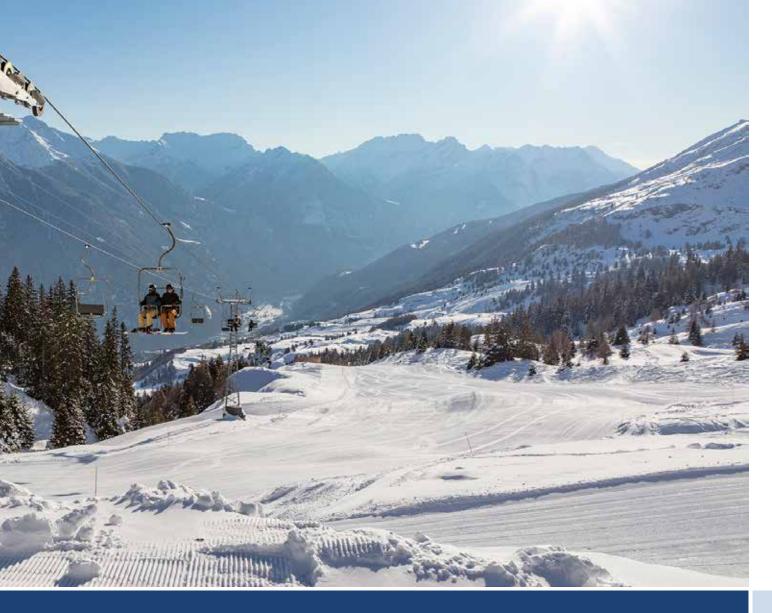

### **Davos Klosters Mountains**

| Place:   | Davos/Klosters, GR |
|----------|--------------------|
| Country: | Switzerland        |

**Protected Object(s):** 

Ski Resort

#### **Installed Systems:**

14x Avalanche Tower LS12-51x Avalanche Tower LS24-52x Mini Towers LS6-51x Bomb tramway

WAC.3<sup>®</sup> operational software: Cockpit, Assessment, Helicopter control, Explosives, Piste inspection, NxD

Year: Installation since 1974

#### **Remark:**

The very first installed bomb tramway in 1974

Place: Pontresina, GRCountry: Switzerland