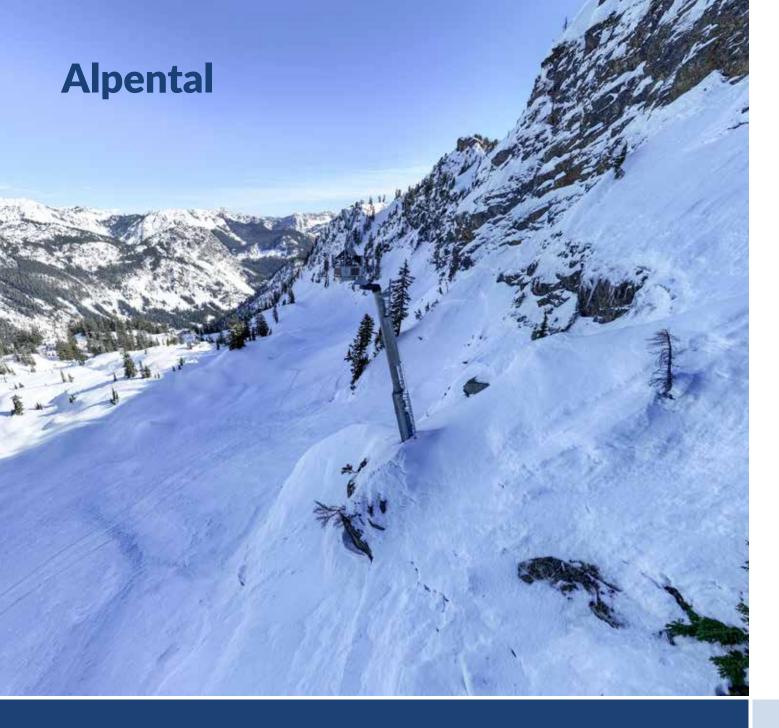

### Safety through innovation

Place: Alpental, WACountry: USA

**Protected Object(s):** Ski resort

**Installed Systems:** 2x Avalanche Tower LS12-5

**Year:** Installed in 2024

Photo credits: © Alpental