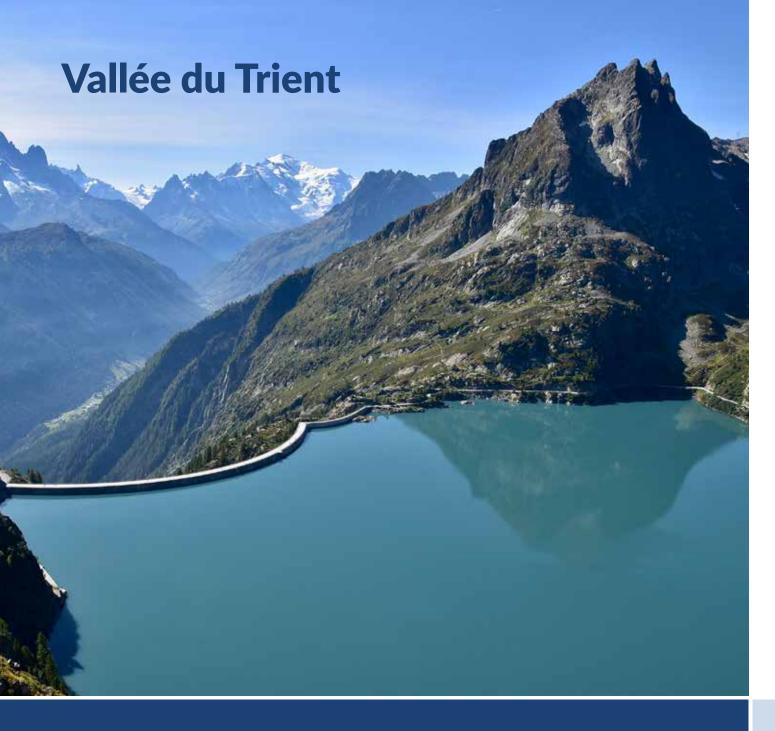

#### Protected Object(s): Road and town

**Installed Systems:** 29x Avalanche Tower LS12-5 2x LIA<sup>®</sup> Laser Scanner

**Year:** Installation since 2017

Photo credits: © UDOT's LCC Avalanche Team

| Place:   | Vallée du Trient, VS |
|----------|----------------------|
| Country: | Switzerland          |

#### **Protected Object(s):**

Road, Cross-Country Circuit, Hiking Trail

**Installed Systems:** WAC.3<sup>®</sup> operational Software: Cockpit and Assessment Safety Concept from **geoformer** in collaboration with Jean-Luc Lugon

**Year:** Installed in 2019

Photo credits: © Vallée du Trient